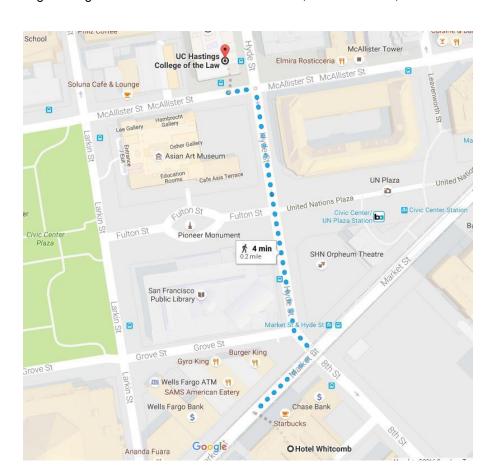

#### WALKING DIRECTIONS - HOTEL WHITCOMB TO UC HASTINGS

- o Hotel Whitcomb 1231 Market Street, San Francisco, CA 94103
- Head northeast on Market St toward 8th St
- Turn left onto Grove St/Hyde St
- o Continue to follow Hyde St
- o Turn left onto McAllister St
- Destination will be on the right
- UC Hastings College of the Law 200 McAllister Street, San Francisco, CA 94102