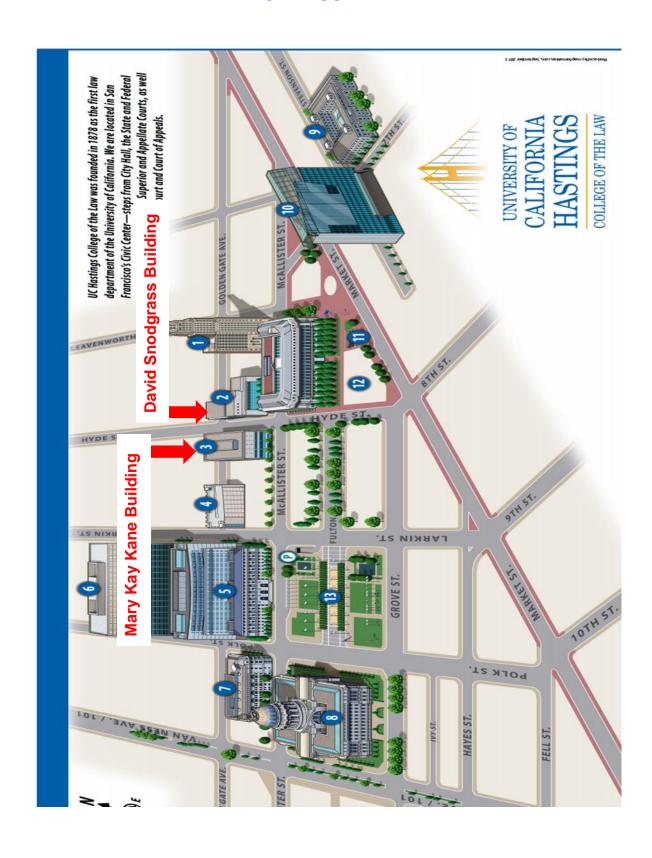

d from the right lane to keep right at the fork and continue toward US-101
- Keep left at the fork, follow signs for San Bruno/U.S. 101 N and merge onto US-101
- o Follow US-101 N to Bryant St in San Francisco. Take exit 1 from I-80 E
- o Merge onto US-101 N
- Use the right lane to take exit 433B for Interstate 80 toward Bay Bridge, Continue onto I-80 E
- Use the right lane to take exit 1 for 7th Street toward U.S. 101 N
- o Keep right at the fork, follow signs for Bryant St and merge onto Bryant St
- o Continue on Bryant St. Take 5th St to Ellis St
- o Merge onto Bryant St, Use the left 2 lanes to turn left onto 5th St
- o Continue onto Cyril Magnin St, Turn right onto Ellis St
- Destination will be on the right Hotel Abri 127 Ellis Street, San Francisco, CA 94102





## **CAMPUS MAP**