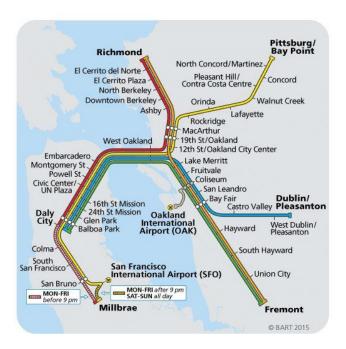

### **HOTEL WHITCOMB GUESTS:**

- Private Transportation:
  - Lorrie's Shuttle (415-334-9000) or Super Shuttle (1-800 258-3826)
  - Taxi's
  - Uber or Lyft
- Public Transportation: BART
  - BART Directions SFO TO HOTEL ABRI & HOTEL WHITCOMB
    - → San Francisco International Airport San Francisco, CA 94128
    - → San Francisco Int'l Airport Station
    - → Metrorail Pittsburg/Bay Point -SFIA/Millbrae/Pittsburg/Bay Point
    - → 29 min (stay on for 10 stops)
    - → Civic Center/UN Plaza Station (Hotel Whitcomb Depart Here)
      - Civic Center/UN Plaza Station
      - Walk, Head southwest on Market St toward 8th St
      - Destination will be on the left
      - Hotel Whitcomb 1231 Market
        Street, San Francisco, CA 94103
    - Powell St. Station (Hotel Abri Depart Here)
    - Walk, Head southwest on Market St toward Powell St
    - o Turn right onto Powell St
    - o Turn right to stay on Powell St
    - o Turn left onto Ellis St
    - Destination will be on the left Hotel Abri – 127 Ellis Street, San Francisco, CA 94102